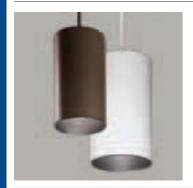

#### PENDANT MOUNT

H1319 Baffle Downlight Finish: White (P), Bronze (BZ)

**Lamp:** 300W R40

H1312 Baffle Downlight
Finish: White (P), Bronze (BZ)
Lamp: 150W BR40, 150W PAR38

H2320 Open Downlight
Finish: White (P), Bronze (BZ)
Lamp: 150W BR40, 150W PAR38